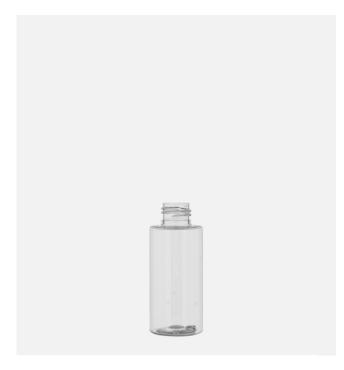

## **General** info

Item no. (SKU):

Family / Range: Sumo
Capacity: 100ml
Neck: 24/410
Weight: 16
Shape: Round
Material: PET

Colour: All Colours Available

Print Areas: N/A
Country of Origin: Lithuania